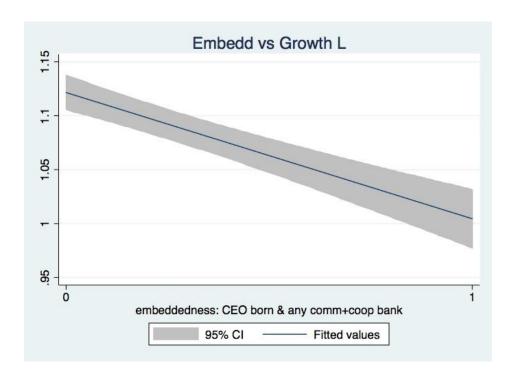

Starting 'where the action is' can lead to higher firm performance (review: McCann & Folta, 2008; Stuart & Sorenson, 2003).

3: Locally embedded ventures will grow slower than similar firms not embedded