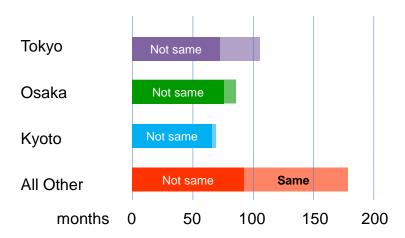

maintain or increase local tax base

Close ties and trust facilitate access to network resources (Haveman & Rao, 1997; Najita, 2009)

- Local firm managers are typically community leaders and galvanize local support, subsidy, provide linkages
- Local firms' employees are part of the community and facilitate trust and reciprocity (DeClercq, Lim and Oh, 2011; Florin, Lubatkin and Schulze, 2003)
- Community firm linkages increase survival (Baum and Oliver 1991)

Ventures formed away from these networks will not be able to leverage local, trust-based ties.

2: Locally embedded ventures will <u>survive longer</u> than similar firms not embedded



# Survival increases when firm is founded in same city that CEO is born



# Survival increases when firm is founded in same city that CEO is born



#### Prediction 3 - Growth

Ventures not locally embedded are constrained to satisfy financial stakeholders to whom they are indebted

Because there are more choices for financial stakeholders, higher performance aspirations and higher performance become part of a firm's objectives (Arora & Nandkumar, 2011)

Starting 'where the action is' can lead to higher firm performance (review: McCann & Folta, 2008; Stuart & Sorenson, 2003).

3: Locally embedded ventures will grow slower than similar firms not embedded





### Separating Performance From Survival

|             | Less embed                                                                           | Deep embed                                                                   |  |  |
|-------------|-----------------------------------