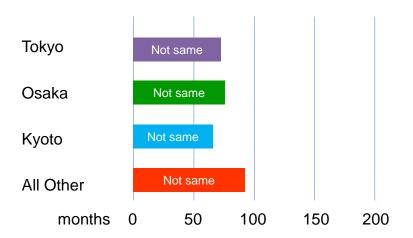

ival of local firms

- to maintain employment and employment stability
- to maintain or increase local tax base

Close ties and trust facilitate access to network resources (Haveman & Rao, 1997; Najita, 2009)

- Local firm managers are typically community leaders and galvanize local support, subsidy, provide linkages
- Local firms' employees are part of the community and facilitate trust and reciprocity (DeClercq, Lim and Oh, 2011; Florin, Lubatkin and Schulze, 2003)
- Community firm linkages increase survival (Baum and Oliver 1991)

Ventures formed away from these networks will not be able to leverage local, trust-based ties.

2: Locally embedded ventures will <u>survive longer</u> than similar firms not embedded



# Survival increases when firm is founded in same city that CEO is born



# Survival increases when firm is founded in same city that CEO is born



#### Prediction 3 - Growth

Ventures not locally embedded are constrained to satisfy financial stakeholders to whom they are indebted

Because there are more choices for financial stakeholders, higher performance aspirations and higher performance become part of a firm's objectives (Arora & Nandkumar, 2011)

Starting 'where the action is' can lead to higher firm performance (review: McCann & Folta, 2008; Stuart & Sorenson, 2003).

3: Locally embedded ventures will grow slower than similar firms not embedded





### Separating Performance From Survival

|             | Less embed                                                                           | Deep embed