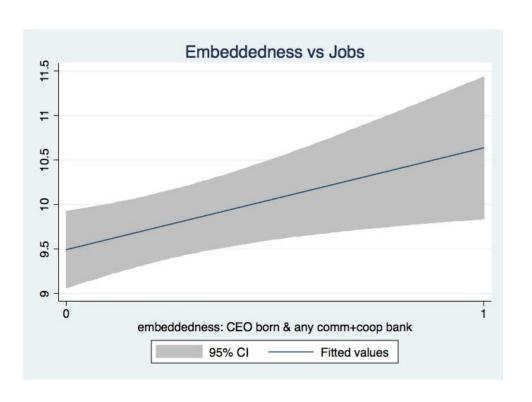

## 1: Locally embedded ventures will employ more than similar firms not embedded

#### **Predictions**

- · Prior literature on local embeddedness
  - predicts that as embedding in a local setting
    - · advances then retards growth and survival
    - studies of employment are limited
  - prior conclusions often depends on DV selected
  - Is not consistent with new literature on information technology effects
- We build on this by changing the focus from resources provided by the community to the objectives of the community, and focusing on appropriate DV's to predict:
  - non-urban embedded ventures will <u>employ more</u> than similar firms not embedded
  - non-urban embedded ventures will <u>survive longer</u> than similar firms not embedded
  - non-urban embedded ventures will <u>grow slower</u> than similar firms not embedded (as earlier literature predicts)