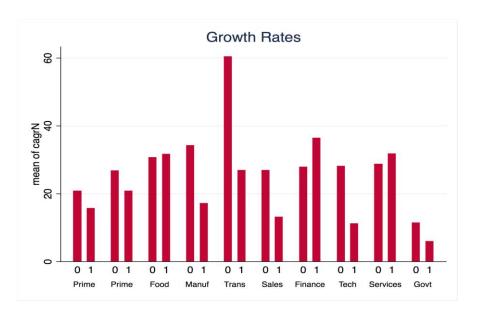

### Sample Composition

| Prime   183                                                                                                                                                                                                                                                                                                                                              | Industry  <br>Category | Freq.  | Percent | Cum.     |                                                                                                                                                                                                                                                                                                                                                                                                                                                                                                                                                                                                                                                                                                                                                                                                                                                                                                                                                                                                                                                                                                                                                                                                                                                                                                                                                                                                                                                                                                                                                                                                                                                                                                                                                                                                                                                                                                                                                                                                                                                                                                                                |
|----------------------------------------------------------------------------------------------------------------------------------------------------------------------------------------------------------------------------------------------------------------------------------------------------------------------------------------------------------|------------------------|--------|---------|----------|--------------------------------------------------------------------------------------------------------------------------------------------------------------------------------------------------------------------------------------------------------------------------------------------------------------------------------------------------------------------------------------------------------------------------------------------------------------------------------------------------------------------------------------------------------------------------------------------------------------------------------------------------------------------------------------------------------------------------------------------------------------------------------------------------------------------------------------------------------------------------------------------------------------------------------------------------------------------------------------------------------------------------------------------------------------------------------------------------------------------------------------------------------------------------------------------------------------------------------------------------------------------------------------------------------------------------------------------------------------------------------------------------------------------------------------------------------------------------------------------------------------------------------------------------------------------------------------------------------------------------------------------------------------------------------------------------------------------------------------------------------------------------------------------------------------------------------------------------------------------------------------------------------------------------------------------------------------------------------------------------------------------------------------------------------------------------------------------------------------------------------|
| Food   1,191 3.14 19.39 Manuf   2,053 5.42 24.81 Trans   13,681 36.10 60.91 Sales   2,244 5.92 66.83 Finance   1,719 4.54 71.36 Soft-Tech   1,182 3.12 74.48 Services   9,147 24.14 98.62 Govt   524 1.38 100.00                                                                                                                                         | Prime                  | 183    | 0.48    | 0.48     |                                                                                                                                                                                                                                                                                                                                                                                                                                                                                                                                                                                                                                                                                                                                                                                                                                                                                                                                                                                                                                                                                                                                                                                                                                                                                                                                                                                                                                                                                                                                                                                                                                                                                                                                                                                                                                                                                                                                                                                                                                                                                                                                |
| Manuf       2,053       5.42       24.81         Trans       13,681       36.10       60.91         Sales       2,244       5.92       66.83         Finance       1,719       4.54       71.36         Soft-Tech       1,182       3.12       74.48         Services       9,147       24.14       98.62         Govt       524       1.38       100.00 | Construction           | 5,975  | 15.77   | 16.25    |                                                                                                                                                                                                                                                                                                                                                                                                                                                                                                                                                                                                                                                                                                                                                                                                                                                                                                                                                                                                                                                                                                                                                                                                                                                                                                                                                                                                                                                                                                                                                                                                                                                                                                                                                                                                                                                                                                                                                                                                                                                                                                                                |
| Trans   13,681 36.10 60.91 Sales   2,244 5.92 66.83 Finance   1,719 4.54 71.36 Soft-Tech   1,182 3.12 74.48 Services   9,147 24.14 98.62 Govt   524 1.38 100.00                                                                                                                                                                                          | Food                   | 1,191  | 3.14    | 19.39    | 6                                                                                                                                                                                                                                                                                                                                                                                                                                                                                                                                                                                                                                                                                                                                                                                                                                                                                                                                                                                                                                                                                                                                                                                                                                                                                                                                                                                                                                                                                                                                                                                                                                                                                                                                                                                                                                                                                                                                                                                                                                                                                                                              |
| Sales       2,244       5.92       66.83         Finance       1,719       4.54       71.36         Soft-Tech       1,182       3.12       74.48         Services       9,147       24.14       98.62         Govt       524       1.38       100.00                                                                                                     | Manuf                  | 2,053  | 5.42    | 24.81    | 2                                                                                                                                                                                                                                                                                                                                                                                                                                                                                                                                                                                                                                                                                                                                                                                                                                                                                                                                                                                                                                                                                                                                                                                                                                                                                                                                                                                                                                                                                                                                                                                                                                                                                                                                                                                                                                                                                                                                                                                                                                                                                                                              |
| Finance   1,719                                                                                                                                                                                                                                                                                                                                          | Trans                  | 13,681 | 36.10   | 60.91    | ·{\$~                                                                                                                                                                                                                                                                                                                                                                                                                                                                                                                                                                                                                                                                                                                                                                                                                                                                                                                                                                                                                                                                                                                                                                                                                                                                                                                                                                                                                                                                                                                                                                                                                                                                                                                                                                                                                                                                                                                                                                                                                                                                                                                          |
| Soft-Tech     1,182     3.12     74.48       Services     9,147     24.14     98.62       Govt     524     1.38     100.00                                                                                                                                                                                                                               | Sales                  | 2,244  | 5.92    | 66.83    | J <sup>ini</sup> z                                                                                                                                                                                                                                                                                                                                                                                                                                                                                                                                                                                                                                                                                                                                                                                                                                                                                                                                                                                                                                                                                                                                                                                                                                                                                                                                                                                                                                                                                                                                                                                                                                                                                                                                                                                                                                                                                                                                                                                                                                                                                                             |
| Services   9,147 24.14 98.62<br>Govt   524 1.38 100.00                                                                                                                                                                                                                                                                                                   | Finance                | 1,719  | 4.54    | 71.36    | ) }                                                                                                                                                                                                                                                                                                                                                                                                                                                                                                                                                                                                                                                                                                                                                                                                                                                                                                                                                                                                                                                                                                                                                                                                                                                                                                                                                                                                                                                                                                                                                                                                                                                                                                                                                                                                                                                                                                                                                                                                                                                                                                                            |
| Govt   524 1.38 100.00                                                                                                                                                                                                                                                                                                                                   | Soft-Tech              | 1,182  | 3.12    | 74.48    | 8 37 5                                                                                                                                                                                                                                                                                                                                                                                                                                                                                                                                                                                                                                                                                                                                                                                                                                                                                                                                                                                                                                                                                                                                                                                                                                                                                                                                                                                                                                                                                                                                                                                                                                                                                                                                                                                                                                                                                                                                                                                                                                                                                                                         |
|                                                                                                                                                                                                                                                                                                                                                          | Services               | 9,147  | 24.14   | 98.62    | La Somin                                                                                                                                                                                                                                                                                                                                                                                                                                                                                                                                                                                                                                                                                                                                                                                                                                                                                                                                                                                                                                                                                                                                                                                                                                                                                                                                                                                                                                                                                                                                                                                                                                                                                                                                                                                                                                                                                                                                                                                                                                                                                                                       |
| Total   37,899 100.00                                                                                                                                                                                                                                                                                                                                    | Govt                   | 524    | 1.38    | ي 100.00 | THE STATE OF THE S |
|                                                                                                                                                                                                                                                                                                                                                          | Total                  | 37,899 | 100.00  |          | <i>\</i>                                                                                                                                                                                                                                                                                                                                                                                                                                                                                                                                                                                                                                                                                                                                                                                                                                                                                                                                                                                                                                                                                                                                                                                                                                                                                                                                                                                                                                                                                                                                                                                                                                                                                                                                                                                                                                                                                                                                                                                                                                                                                                                       |

## Sample Embeddedness

| embeddedne  <br>ss: CEO  <br>born & any  <br>comm+coop |             | Tnd            | lustry Categ | rorv         |                |
|--------------------------------------------------------|-------------|----------------|--------------|--------------|----------------|
| bank                                                   | Prime       | Comstr         | Food         | Manuf        | Trans          |
| 0  <br>1                                               | 100<br>  83 | 4,012<br>1,963 | 850<br>341   | 1,362<br>691 | 10,189   3,492 |
| Total                                                  | 183         | 5,975          | 1,191        | 2,053        | 13,681         |

| embeddedne  <br>ss: CEO  <br>born & any  <br>comm+coop |              | Indu         | stry Category | y              |              |                 |       |
|--------------------------------------------------------|--------------|--------------|---------------|----------------|--------------|-----------------|-------|
| bank                                                   | Sales        | Finance      | Soft-Tech     | Services       | Govt         | Total           | 5 }   |
| 0  <br>1                                               | 1,632<br>612 | 1,149<br>570 | 918<br>264    | 7,549<br>1,598 | 383  <br>141 | 28,144<br>9,755 | R S S |
| Total                                                  | 2,244        | 1,719        | 1,182         | 9,147          | 524          | 97.899          | So-No |
|                                                        |              |              |               |                |              | 4               |       |