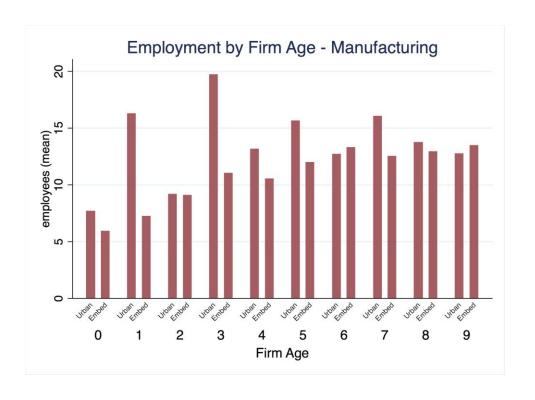

#### **Predictions**

- · Prior literature on local embeddedness
  - predicts that as embedding in a local setting
    - · advances then retards growth and survival
    - studies of employment are limited
  - prior conclusions often depends on DV selected
  - Is not consistent with new literature on information technology effects
- We build on this by changing the focus from resources provided by the community to the objectives of the community, and focusing on appropriate DV's to predict:
  - non-urban embedded ventures will <u>employ more</u> than similar firms not embedded
  - non-urban embedded ventures will <u>survive longer</u> than similar firms not embedded
  - non-urban embedded ventures will <u>grow slower</u> than similar firms not embedded (as earlier literature predicts)

Starting 'where the action is' can lead to higher firm performance (review: McCann & Folta, 2008; Stuart & Sorenson, 2003).

3: Locally embedded ventures will grow slower than similar firms not embedded