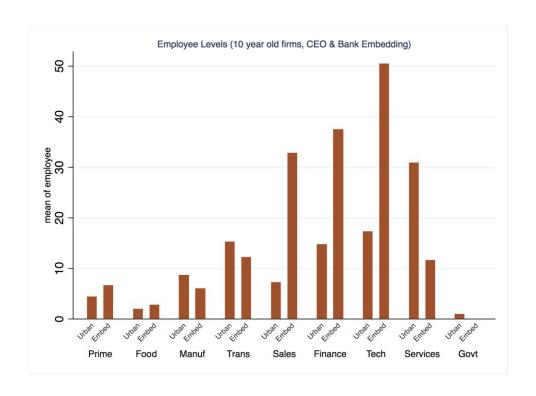

#### **Predictions**

- · Prior literature on local embeddedness
  - predicts that as embedding in a local setting
    - · advances then retards growth and survival
    - studies of employment are limited
  - prior conclusions often depends on DV selected
  - Is not consistent with new literature on information technology effects
- We build on this by changing the focus from resources provided by the community to the objectives of the community, and focusing on appropriate DV's to predict:
  - non-urban embedded ventures will <u>employ more</u> than similar firms not embedded
  - non-urban embedded ventures will <u>survive longer</u> than similar firms not embedded
  - non-urban embedded ventures will <u>grow slower</u> than similar firms not embedded (as earlier literature predicts)

## 1: Locally embedded ventures will employ more than similar firms not embedded