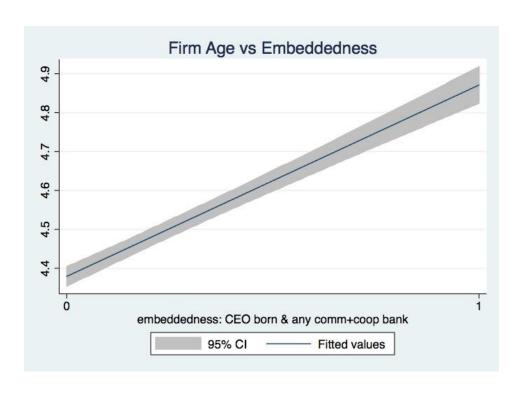

## 1: Locally embedded ventures will employ more than similar firms not embedded